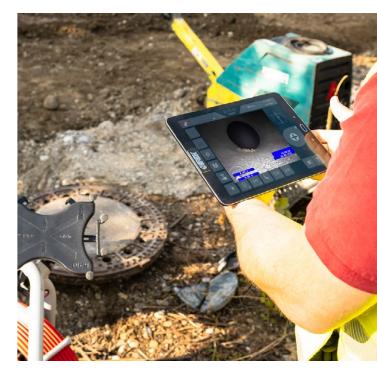

## MEET THE ROVION SEWER **INSPECTION SYSTEM**

The scalable ROVION sewer inspection system is user-friendly, fieldproven and fully compatible with regional and international inspection standards. More than 2,000 RAX300 cable reels and 3,000 RX130 mainline crawlers are out in the field today, working everywhere from standard sewer pipes to high-risk ATEX zones. The modular system can easily be reconfigured to a range of pipe diameters, from DN100 to DN2000. And our versatile line of accessories helps you take on any inspection job with one system: lateral launch, laser scanning, and more. Plus, ROVION is designed with quick-change wheels and easy reconfiguration features, so your crew has less downtime and setup at every manhole.

Full 1080p HD is also available.

iPEK's first inspection vehicle

Modern workstation with DCX5000 controller

SK80 ROVVER SUPERVISION DIGISEWER VISIONCONTROL AGILIOS SUPERVISION 😔 VISIONREPORT ROVION DESKTOPCONTROL AGILIOS 😣 ROVION 😔 **INSPECTION VANS XPECTION** VC500 AGILIOS XR 😣 ROVION SAT II 😣 **XPECTION LITE VISIONREPORT II EXPERT** 