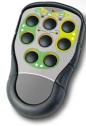

#### FAST AND EASY CONTROL

This remote control puts all major crawler and reel functions in the palm of your hand, and it comes standard with every automatic ROVION HD system.