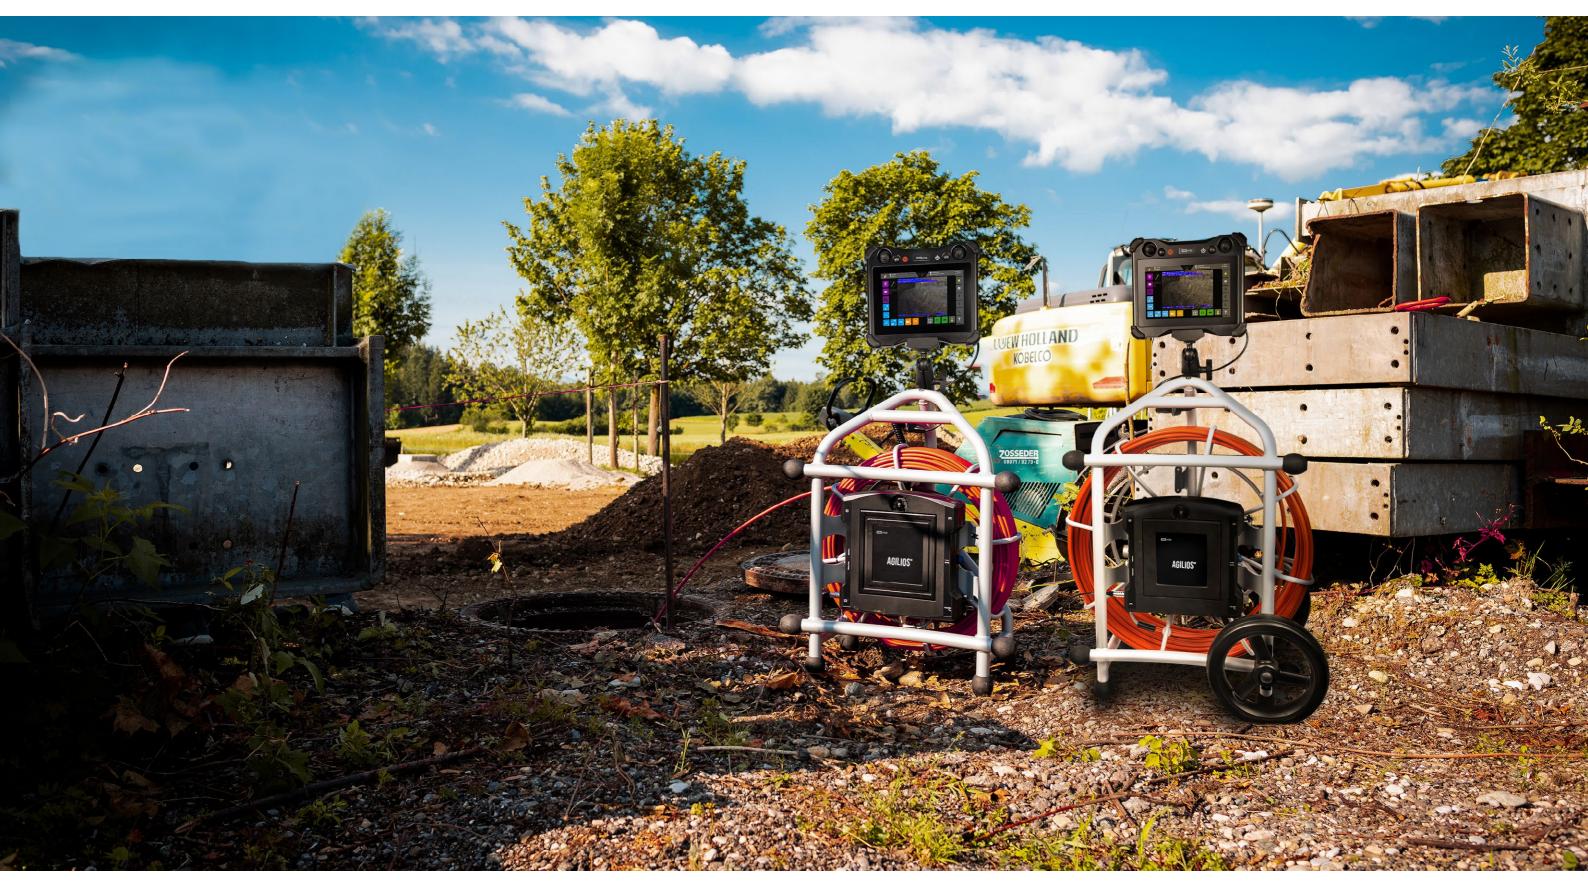

## THE PUSH CAMERA SYSTEM FOR EVERY JOB SITE

Push rod system AGILIOS XR60 & XR100

### EASY INSPECTIONS IN ANY SITUATION

The latest generation of AGILIOS push camera was built for "Inspections in all situations". The system's ultralight reel provides maximum stability on rugged job sites, and two battery packs power a full six hours of inspection without charging or additional power supply. AGILIOS can travel to even the most remote locations. And with flexible control and positioning options, it's easy to operate no matter where you are.

What's more, the modular design gives you the freedom to decide whether you need a nimble, portable camera system or a heavy duty documentation solution. If your needs change in the future, AGI-LIOS offers simple extension and upgrade options. With exchangeable E-Box and reel, AGILIOS is easier to maintain and service, meaning less downtime and delay for your crew.