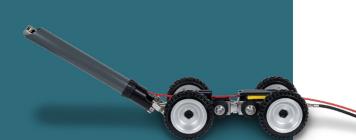

## **ROVION CRAWLER** SEE MORE UNDERGROUND

Large diameter RX400 crawler in PVC pipe

## **ROVION CRAWLER**

READY FOR ANY SEWER CHALLENGE FROM DN150 TO DN2200 PIPE