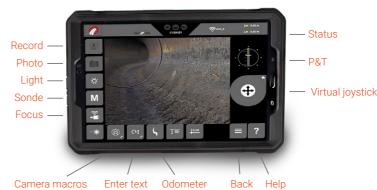

### **OPERATE**

Control every ROVION function by using twin multifunction joysticks, intuitive touchscreen controls and real-time feedback. On-screen notifications help warn against operating hazards.