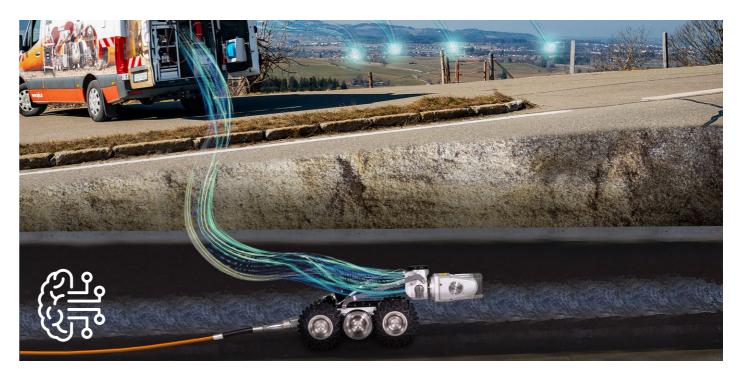

## WITH OUR ROVION INSPECTION SYSTEM

When you choose ROVION HD, you prioritise productivity. Advanced features ensure that your team collects crystal clear footage and actionable data from any line with minimal disruptions.

#### AGILE

Power past obstacles that sideline other crawlers. With steerable six-wheel drive, ROVION HD avoids obstructions and climbs over debris and offsets. An array of onboard sensors helps you avoid hazards.