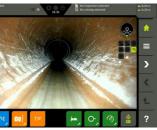

## FULL HD

Identify more sewer defects and meet current and future standards with SD, 720p HD, and 1080p HD options. Throttle resolution to meet the data size and video quality requirements of any client, without complicating inspection workflows. The Full-HD video quality is always displayed on your inspection monitor or VC500 HD controller screen.

## **BETTER PICTURE**

Higher video quality and resolution makes it easier for operators to find cracks and other defects faster. Enhanced visibility increases coder and reporting accuracy.

## **HI-RES**

Send full HD video with greater pipe detail than ever before.