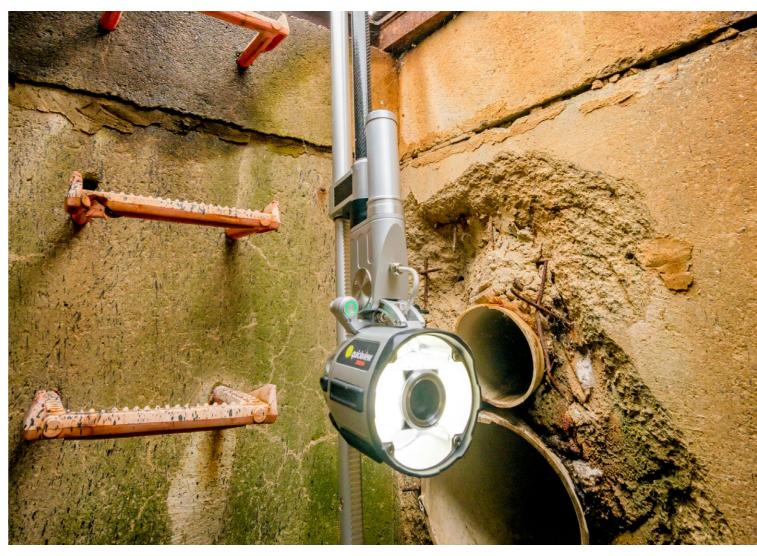

## MADE TO ACHIEVE MORE

POWERFUL LATERAL LAUNCH SOLUTION

Lateral launch crawler RX140SAT II

## FARTHER, FASTER, BETTER

## RX140SAT II LATERAL LAUNCH CRAWLER

Convert your lateral launch crawler from DN150 to DN2000 in less than a minute without tools and lose no time during your inspection. The 8x8 all-wheel drive overcomes obstacles in the sewer with ease.