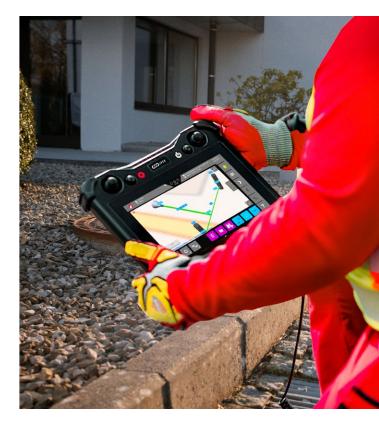

simple projects with videos and images. This is followed by the standard package, which is ideal for sewer inspection with standard-compliant inspection reports and, in addition to the starter package, contains data acquisition according to Isybau and DWA standards.

#### **STAY SAFE IN EX-ZONES**

Safety is key, especially at hazardous work sites. The AGILIOS EX inspection system can operate confidently in zones with explosive atmospheres (ATEX zones 1 and 2).

Individually pressure-encapsulated system components enable quick set-up and easy service to limit exposure times.

### AS VERSATILE AS YOU ARE







#### DOWNLOAD VISIONREPORT APP PLAYSTORE

We recommend using a Samsung tablet (up to 5SE) and Android OS 9.0 (later versions are not tested and compatibility cannot be guaranteed).



## **XPECTION LITE**

### CAPTURE CRISP HD VIDEO FROM EVERY PIPE YOU CLEAN

XPECTION LITE is the quick and easy way to see what you are jetting, so you can make smarter choices and be more productive. And while the system is affordable enough to put on every cleaning truck, it captures high-value footage of pipe condition. Use it:

- to confirm sewer cleaning using before/after footage
- to assess condition and locate offsets, collapses, infiltration and more
- to avoid hazards, including collapses, protruding taps, root balls and anything else that could trap a nozzle
- to pick your cleaning nozzle based on presence of gravel, grease, mud, roots or sludge
- to save money by assessing pipes without a CCTV van
- to be on the safe side and to check for transverse holes before cutting roots