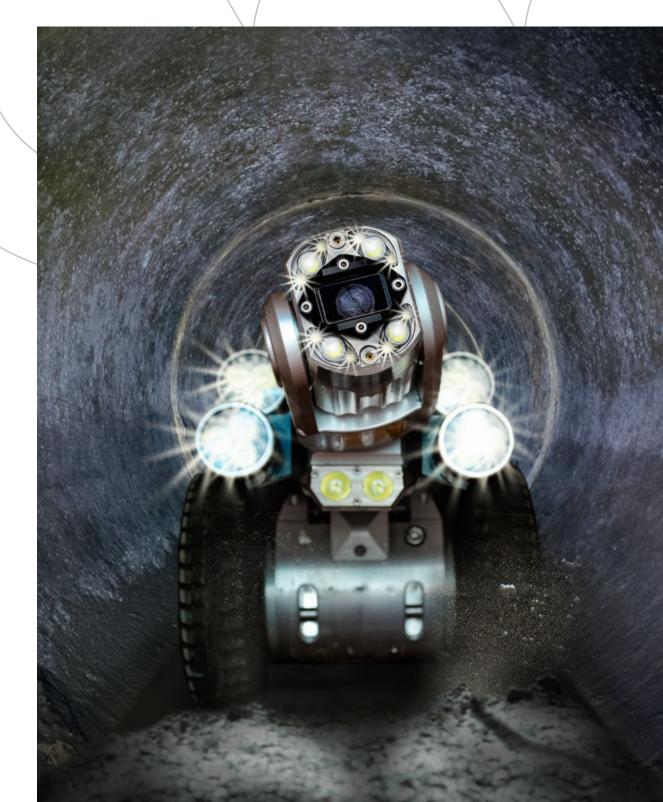

## MEET THE ROVION SEWER **INSPECTION SYSTEM**

The scalable ROVION sewer inspection system is user-friendly, fieldproven and fully compatible with regional and international inspection standards. More than 2,000 RAX300 cable reels and 3,000 RX130 mainline crawlers are out in the field today, working everywhere from standard sewer pipes to high-risk ATEX zones. The modular system can easily be reconfigured to a range of pipe diameters, from DN100 to DN2000. And our versatile line of accessories helps you take on any inspection job with one system: lateral launch, laser scanning, and more. Plus, ROVION is designed with quick-change wheels and easy reconfiguration features, so your crew has less downtime and setup at every manhole.

## **ROVION CRAWLER**

READY FOR ANY SEWER CHALLENGE FROM DN150 TO DN2200 PIPE