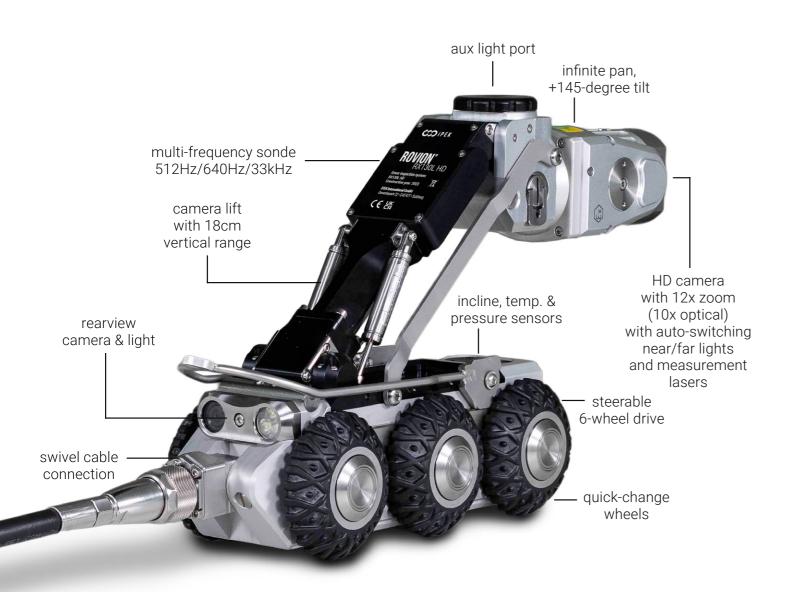

## MEET THE ROVION SEWER **INSPECTION SYSTEM**

The scalable ROVION sewer inspection system is user-friendly, fieldproven and fully compatible with regional and international inspection standards. More than 2,000 RAX300 cable reels and 3,000 RX130 mainline crawlers are out in the field today, working everywhere from standard sewer pipes to high-risk ATEX zones. The modular system can easily be reconfigured to a range of pipe diameters, from DN100 to DN2000. And our versatile line of accessories helps you take on any inspection job with one system: lateral launch, laser scanning, and more. Plus, ROVION is designed with quick-change wheels and easy reconfiguration features, so your crew has less downtime and setup at every manhole.

### **MORE RELIABLE**

The ROVION sewer crawler's rugged design leads to a lower cost of ownership and longer service life.

## **MORE POWERFUL**

Steerable six-wheel drive overcomes obstacles and navigates bends.

### **MORE EFFICIENT**

Deploy faster with tool-free setup and QCD quick-release fasteners.

**MORE INTELLIGENT** Seamlessly integrated WinCan software easily transfers inspection data from the field to the office.

#### AGILE

Power past obstacles that sideline other crawlers. With steerable six-wheel drive, ROVION HD avoids obstructions and climbs over debris and offsets. An array of onboard sensors helps you avoid hazards.

#### RELIABLE

Stay on schedule and within budget with ROVION HD's industry-low downtime and cost-ofownership. Not only is it built to endure punishment, its intuitive design lets you perform routine maintenance right in the field.

#### SIMPLE

Cut out complexity for your crew with technology that's easy to learn and use, a responsive support team, and a regional service network that delivers rapid turnaround.