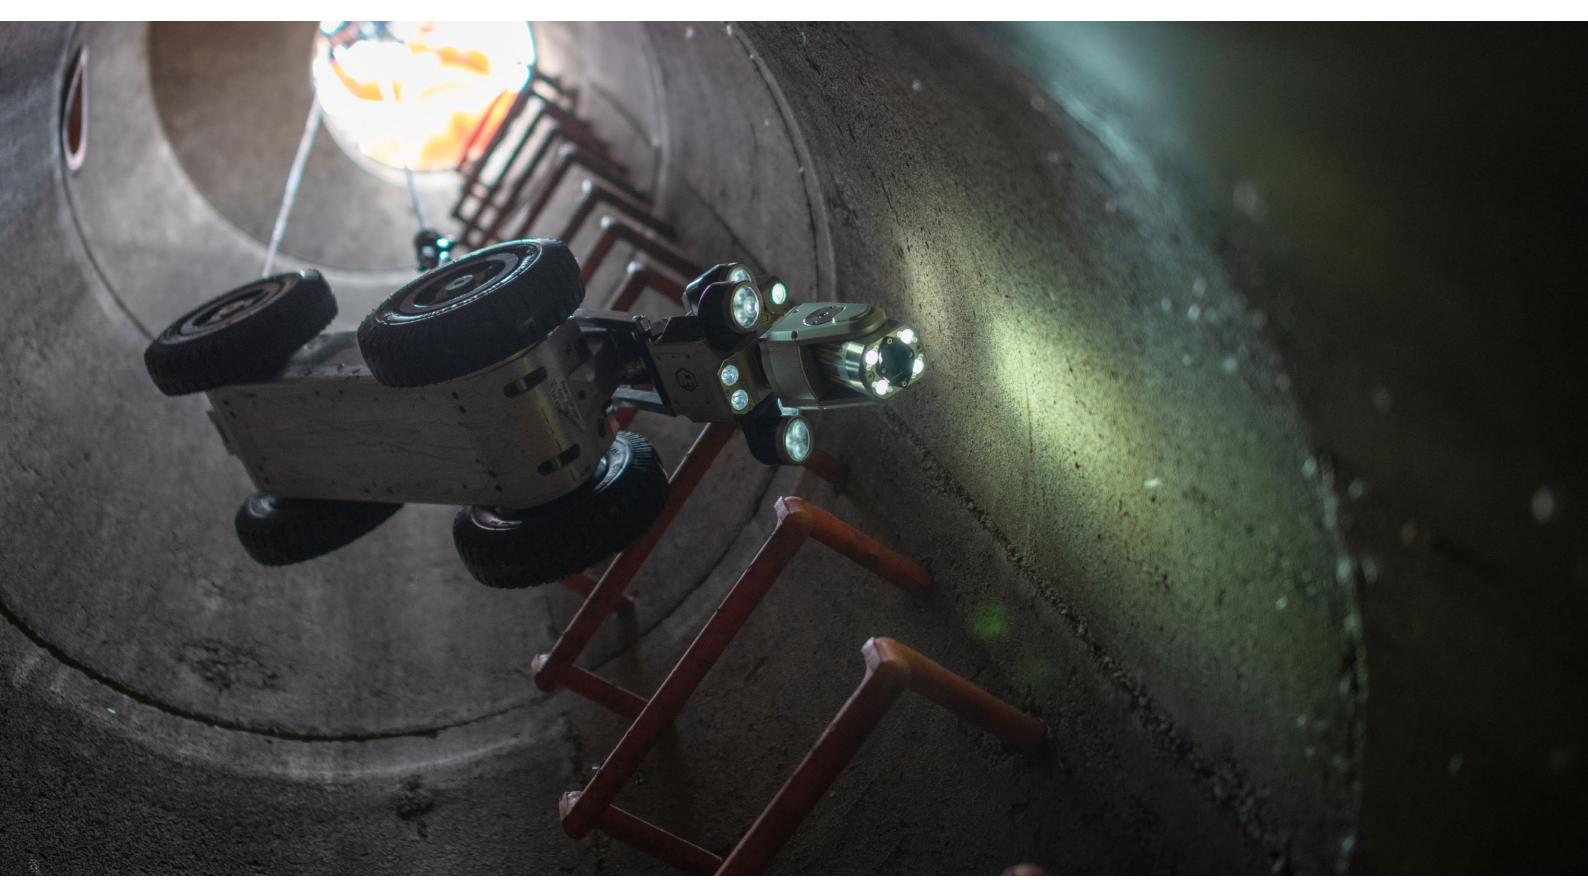

## MEET THE ROVION SEWER **INSPECTION SYSTEM**

The scalable ROVION sewer inspection system is user-friendly, fieldproven and fully compatible with regional and international inspection standards. More than 2,000 RAX300 cable reels and 3,000 RX130 mainline crawlers are out in the field today, working everywhere from standard sewer pipes to high-risk ATEX zones. The modular system can easily be reconfigured to a range of pipe diameters, from DN100 to DN2000. And our versatile line of accessories helps you take on any inspection job with one system: lateral launch, laser scanning, and more. Plus, ROVION is designed with quick-change wheels and easy reconfiguration features, so your crew has less downtime and setup at every manhole.

## **MORE POWERFUL**

Steerable six-wheel drive overcomes obstacles and navigates bends.