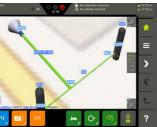

### **PIPE RUN VISUALIZATION**

Create a pipe route diagram for your clients during inspection – quickly and easily