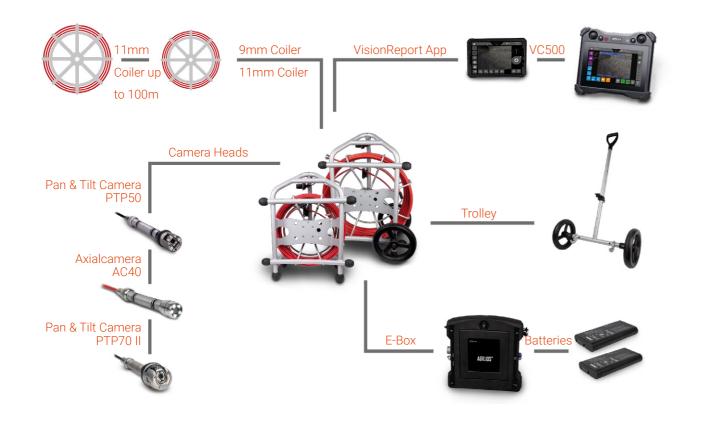

What's more, the modular design gives you the freedom to decide whether you need a nimble, portable camera system or a heavy duty documentation solution. If your needs change in the future, AGI-LIOS offers simple extension and upgrade options. With exchangeable E-Box and reel, AGILIOS is easier to maintain and service, meaning less downtime and delay for your crew.

## SPECIALIZED SOFTWARE GETS THE JOB DONE

Choose the right tech for your needs. AGILIOS is compatible with both a simple tablet-based app and the powerful VC500 inspection controller.

#### **VISION REPORT APP**

Quick and easy inspections, right from your tablet. The AGILIOS App uses a standard Wi-Fi connection to capture footage.

#### **VISION REPORT II STARTER, STANDARD & EXPERT I**

These are software packages for the VC500 operating software VisionReport II. The simplest package is the starter package. It contains all the options for controlling the camera system and for capturing simple projects with videos and images. This is followed by the standard package, which is ideal for sewer inspection with standard-compliant inspection reports and, in addition to the starter package, contains data acquisition according to Isybau and DWA standards.