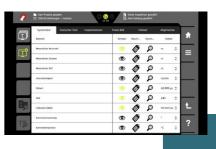

### **CREATE REPORTS**

Generate PDF reports of completed inspections, then deliver them via USB drive or WinCan Web

| ۶ |  |
|---|--|
|   |  |
|   |  |
|   |  |
|   |  |

### CONNECTED

Wirelessly upload your inspections directly to WinCan Web, the cloud platform for sewer inspection data. Review, edit, analyze and map inspection data online, and securely share results with your entire team.