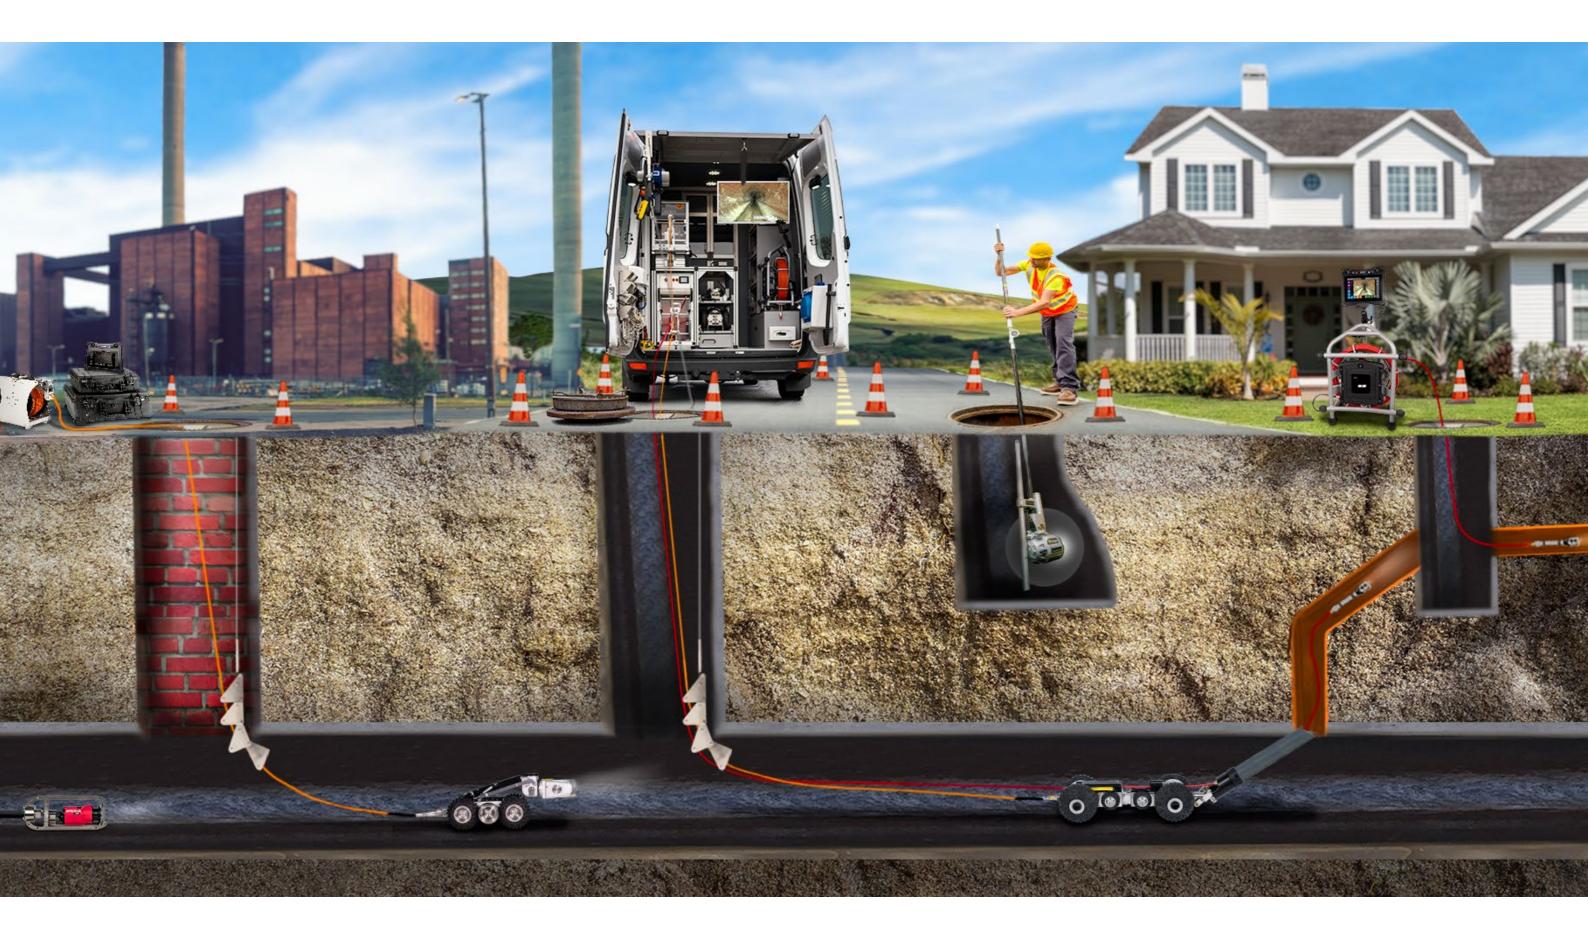

## **INSPECT ANYWHERE**

## **ROVION CRAWLER** SEE MORE UNDERGROUND

Large diameter RX400 crawler in PVC pipe

## **ROVION CRAWLER**

READY FOR ANY SEWER CHALLENGE FROM DN150 TO DN2200 PIPE