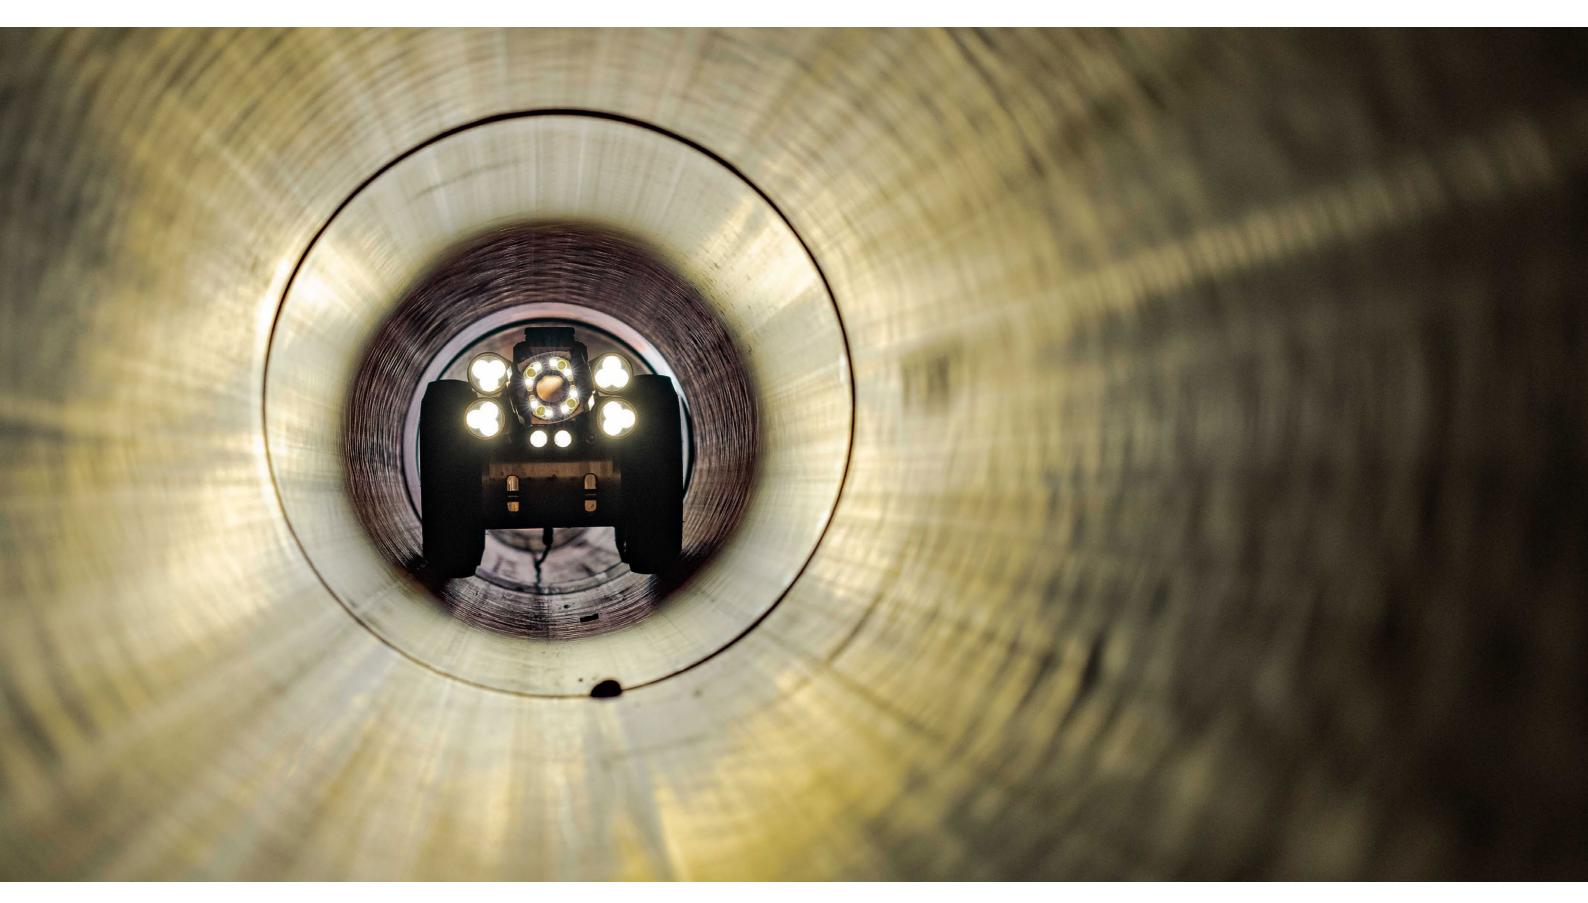

## **ROVION CRAWLER** SEE MORE UNDERGROUND

Large diameter RX400 crawler in PVC pipe

## **ROVION CRAWLER**

READY FOR ANY SEWER CHALLENGE FROM DN150 TO DN2200 PIPE