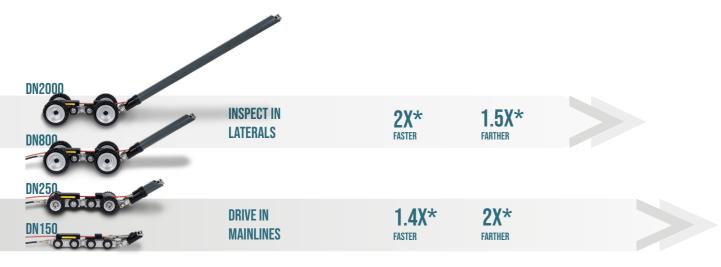

## FARTHER, FASTER, BETTER

## RX140SAT II LATERAL LAUNCH CRAWLER

Convert your lateral launch crawler from DN150 to DN2000 in less than a minute without tools and lose no time during your inspection. The 8x8 all-wheel drive overcomes obstacles in the sewer with ease.

\*compared to the previous model RX140SAT

Pan/tilt launch aiming mechanism with variable length chutes for launching in main lines

Quick-change wheels to address any pipe size and material

Steerable 8-wheel drive to overcome obstacles

## **INSPECT FARTHER**

Extend your daily work to 45m in laterals and up to 300m in mainlines, with a pipe diameter from DN150 to DN2000 in the main sewer and from DN50 to DN300 in laterals with a single crawler.

### **INSPECT FASTER**

Powerful motors and 8x8 all-wheel drive let you launch into laterals at up to 30m/minute. This steerable, agile crawler can overcome any obstacle thrown its way. And the powerful integrated push rod can inspect laterals as fast as 7m/minute.