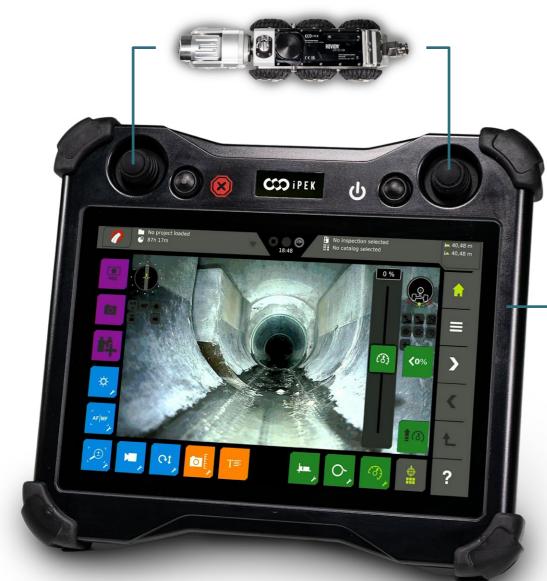

## MEET THE ROVION SEWER **INSPECTION SYSTEM**

The scalable ROVION sewer inspection system is user-friendly, fieldproven and fully compatible with regional and international inspection standards. More than 2,000 RAX300 cable reels and 3,000 RX130 mainline crawlers are out in the field today, working everywhere from standard sewer pipes to high-risk ATEX zones. The modular system can easily be reconfigured to a range of pipe diameters, from DN100 to DN2000. And our versatile line of accessories helps you take on any inspection job with one system: lateral launch, laser scanning, and more. Plus, ROVION is designed with quick-change wheels and easy reconfiguration features, so your crew has less downtime and setup at every manhole.

## FULL HD

Identify more sewer defects and meet current and future standards with SD, 720p HD, and 1080p HD options. Throttle resolution to meet the data size and video quality requirements of any client, without complicating inspection workflows. The Full-HD video quality is always displayed on your inspection monitor or VC500 HD controller screen.

## FROM SD TO HD TO FULL-HD

INSPECT SMARTER WITH VARIABLE VIDEO RESOLUTION

VC500 HD Controller & RX130L HD Crawler