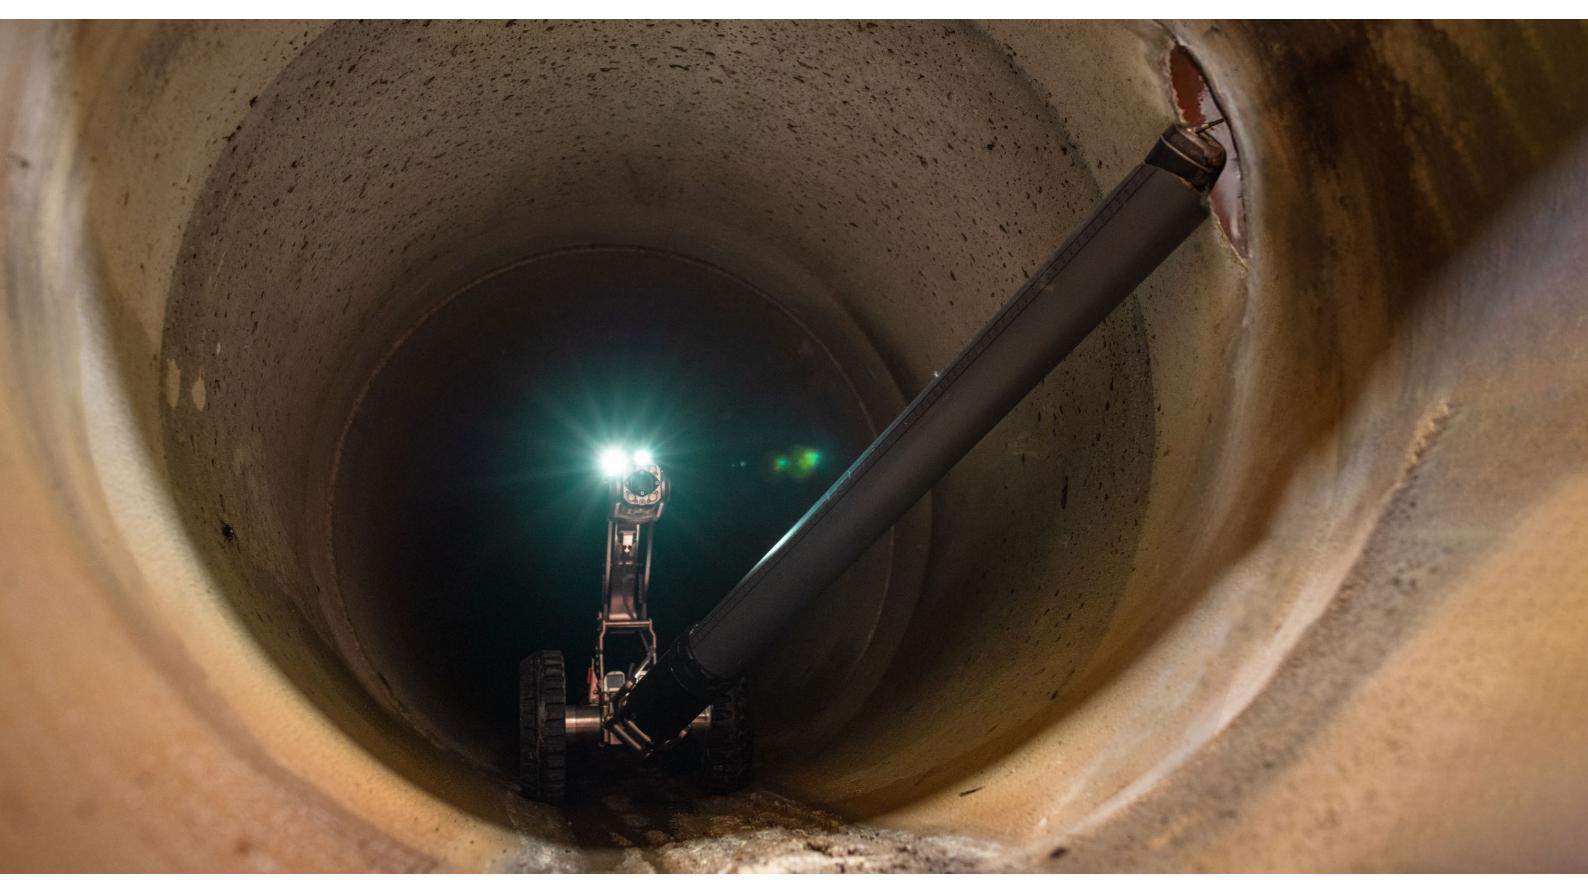

## MEET THE ROVION SEWER **INSPECTION SYSTEM**

The scalable ROVION sewer inspection system is user-friendly, fieldproven and fully compatible with regional and international inspection standards. More than 2,000 RAX300 cable reels and 3,000 RX130 mainline crawlers are out in the field today, working everywhere from standard sewer pipes to high-risk ATEX zones. The modular system can easily be reconfigured to a range of pipe diameters, from DN100 to DN2000. And our versatile line of accessories helps you take on any inspection job with one system: lateral launch, laser scanning, and more. Plus, ROVION is designed with quick-change wheels and easy reconfiguration features, so your crew has less downtime and setup at every manhole.

## **ROVION CRAWLER** SEE MORE UNDERGROUND

Large diameter RX400 crawler in PVC pipe

## **ROVION CRAWLER**

READY FOR ANY SEWER CHALLENGE FROM DN150 TO DN2200 PIPE