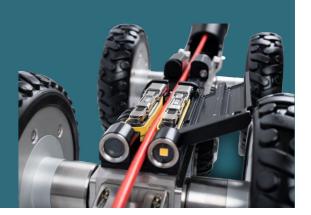

Rear-view camera and lights for troublefree reverse travel Detachable camera head with 360-degree rotation, +120/-30 degree tilt, adjustable illumination and sonde transmitter

 Pan/tilt targeting camera with 5 megapixel imager and 130-degree field-of-view