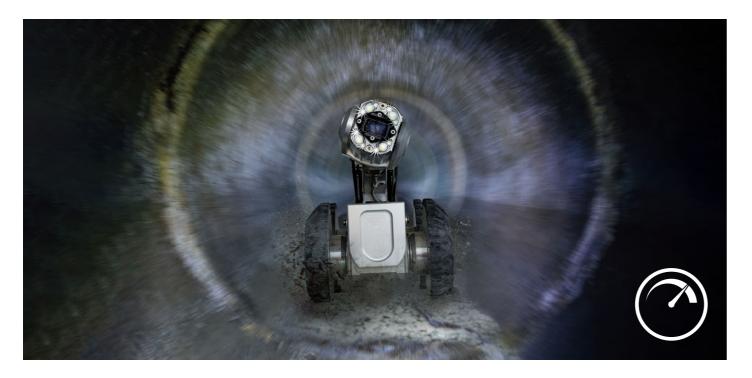

### **MORE RELIABLE**

The ROVION sewer crawler's rugged design leads to a lower cost of ownership and longer service life.

## **MORE POWERFUL**

Steerable six-wheel drive overcomes obstacles and navigates bends.

### **MORE EFFICIENT**

Deploy faster with tool-free setup and QCD quick-release fasteners.

**MORE INTELLIGENT** Seamlessly integrated WinCan software easily transfers inspection data from the field to the office.