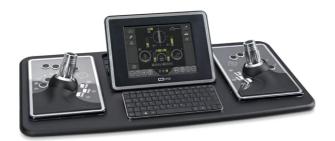

#### **NEED EVEN MORE?**

For maximum productivity, this optional desktop command center offers precision control, full QWERTY keyboard and ergonomic comfort.

### **OPERATE**

Control every ROVION function by using twin multifunction joysticks, intuitive touchscreen controls and real-time feedback. On-screen notifications help warn against operating hazards.